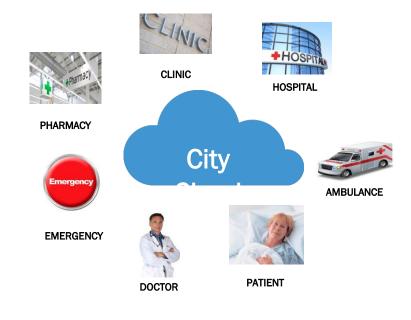

## Case Study - Smart Health Care

# **Cloud becomes** the core

- Clinic shares information with hospital, so the doctors can access a complete history record of the patients
- Government can monitor the pharmacy to prevent the false/unqualified medicines
- Patients can communicate with the doctors via the city cloud without going to the hospitals.