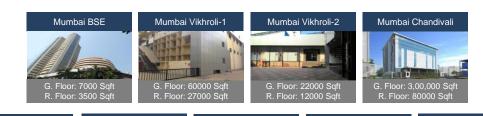

#### **Our Data Centers Across India**

Bangalore-E.City

G. Floor: 110000 Sqft

R.Floor: 48000 Sqft

Chennai

G. Floor: 30000 Sqft

R. Floor: 18000 Sqft

Bangalore

Upcoming

Noida

G. Floor: 48000 Sqft

R. Floor: 18000 Sqft

Mumbai - Chandivali

Total DC Space Built & Operate - 13,00,000 sq ft (Announced Till Date)